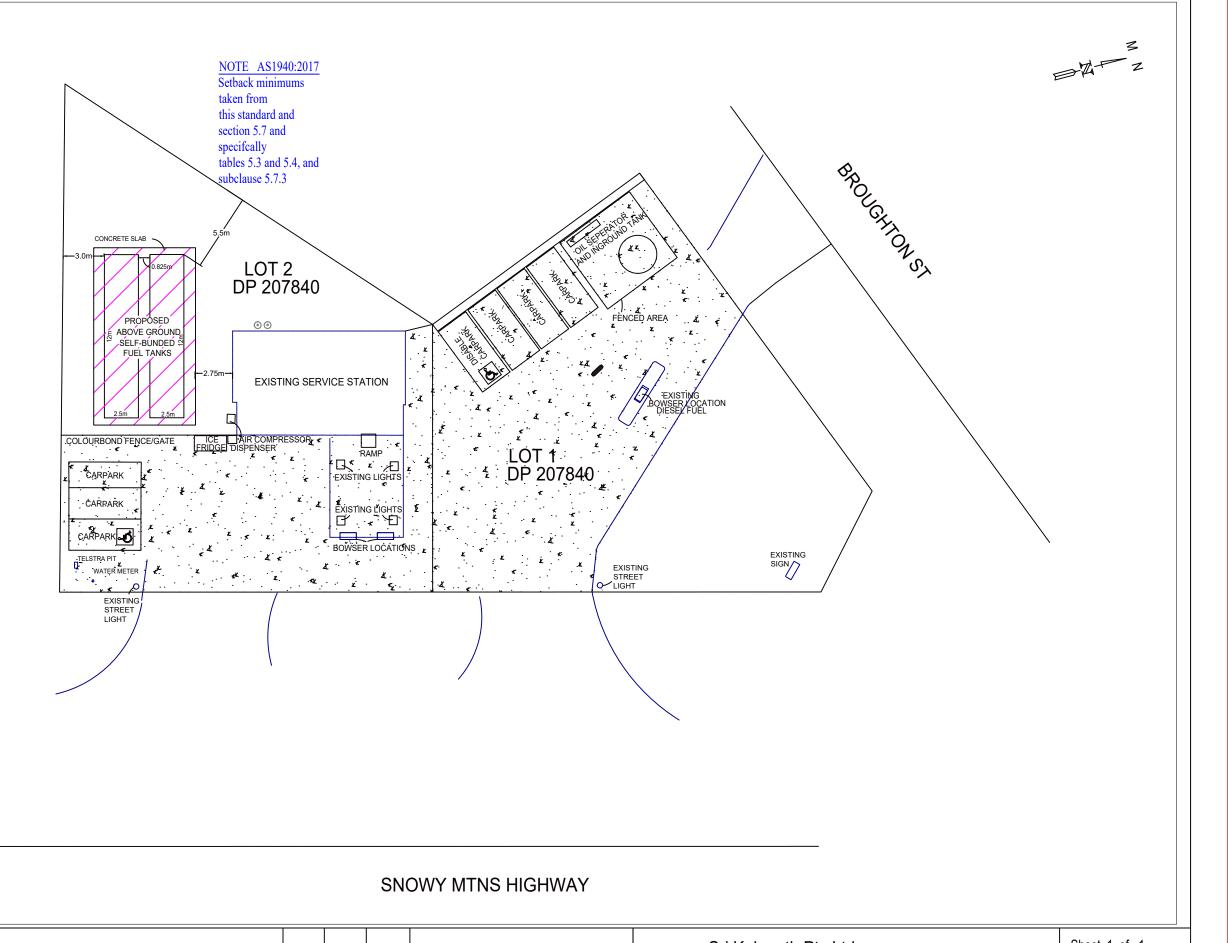

## IMPORTANT NOTE

This plan is prepared for ROMANA INVESTMENTS PTY LTD from existing records for the purpose of an application for new constructions on the land and should not be used for any other purpose. Tree spreads are diagrammatic only and may not be symmetrical.

Prior to any demolition, excavation or construction on the site, the relevant authority should be contacted for possible location of further underground services and detailed locations of all services. This note is an integral part of the plan.

| DATUM: <datum></datum>                | No. | REVISIONS & AMENDMENTS             | Drawn | Approved | d Date        |                         | CNR SN     | IOWY MTNS HWY & BROUGHTON ST, TUMUT      | - 230022 |      |    |
|---------------------------------------|-----|------------------------------------|-------|----------|---------------|-------------------------|------------|------------------------------------------|----------|------|----|
|                                       | 1 1 | ISSUED FOR DEVELOPMENT APPLICATION | KK    | l KK     | 21/08/23      |                         |            |                                          | PLAN No  | ).   |    |
| CONTOUR INTERVAL<br><origin></origin> |     |                                    | 1/1/  | KK       | 0.4.10.0.10.0 | PROPERTY<br>DEVELOPMENT | I OCATION: | LOT 1 & 2 DP 207840                      | DATE: 2  |      | 3  |
| ORIGIN OF LEVELS<br><origin></origin> |     |                                    |       |          |               | KEOGH                   | PROJECT:   | PROPOSED ABOVE GROUND TANKS<br>SITE PLAN | Rev 1    | Size | A3 |
| SCALE 1:200 A3                        |     |                                    |       |          |               |                         | CLIENT:    | Sri Kalunath Pty Ltd                     | Sheet 1  | OT 1 |    |